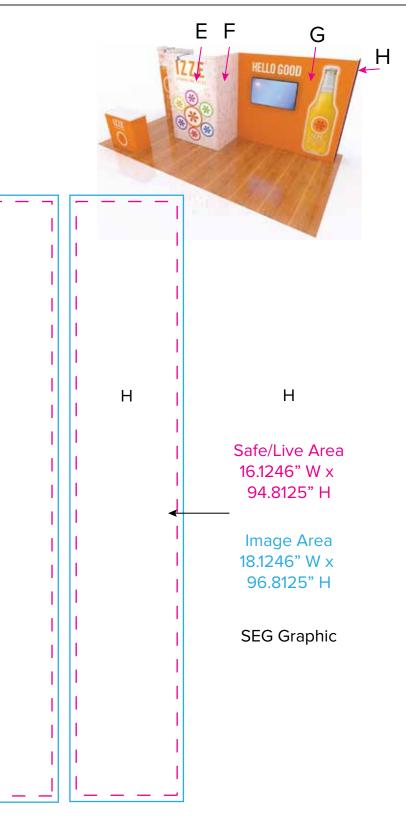

Graphic Template 10 x 20 Inline Exhibit SEG Graphics, Sintra Door and Panel

NOTE: All Raster Art (jpg, tiff,psd, png, etc.) must be at least 100 dpi at print size.

Graphic Template 10 x 20 Inline Exhibit SEG Graphics

NOTE: 1/2" of graphic perimeter is hidden by extrusion