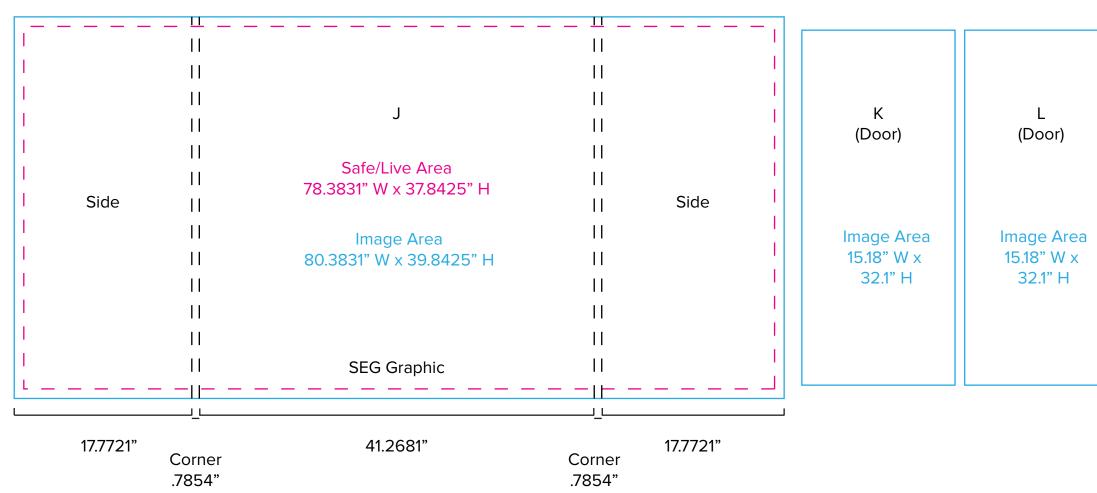

#### Graphic Template 10 x 20 Inline Exhibit GOD-1558 Reception Counter Sintra Version

37.8425"

NOTE: All Raster Art (jpg, tiff,psd, png, etc.) must be at least 100 dpi at print size.

Image Area 15.18" W x 32.1" H

> NOTE: 1/2" of graphic perimeter is hidden by extrusion