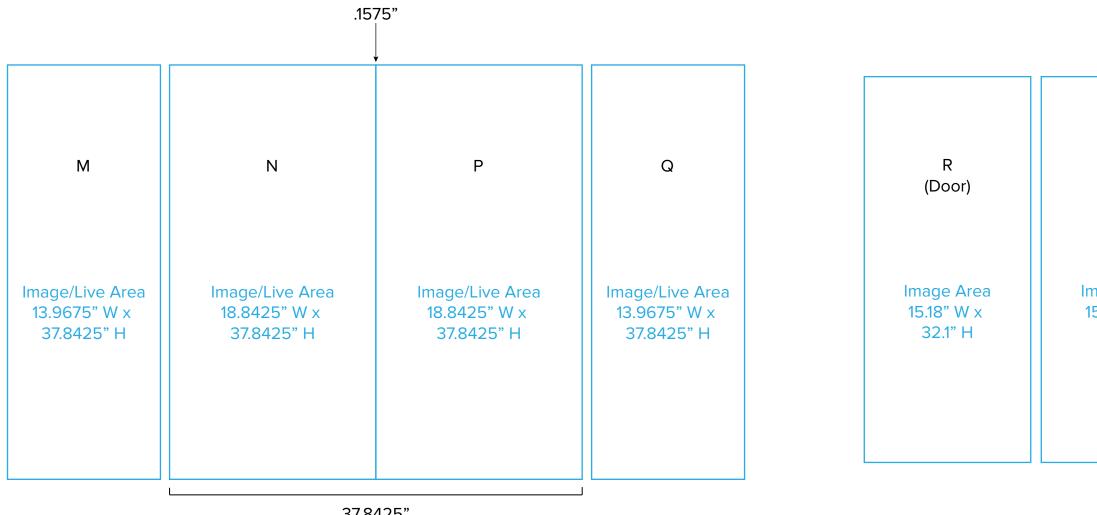

Graphic Template 10 x 20 Inline Exhibit SEG Graphics, Sintra Door and Panel

NOTE: All Raster Art (jpg, tiff,psd, png, etc.) must be at least 100 dpi at print size.

Graphic Template 10 x 20 Inline Exhibit SEG Graphics

NOTE: 1/2" of graphic perimeter is hidden by extrusion

#### Graphic Template 10 x 20 Inline Exhibit GOD-1558 Reception Counter Sintra Version

37.8425"

NOTE: All Raster Art (jpg, tiff,psd, png, etc.) must be at least 100 dpi at print size.

Image Area 15.18" W x 32.1" H