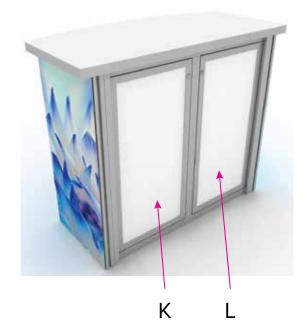

#### Graphic Template 10 x 20 Inline Exhibit GOD-1558 Reception Counter Sintra Version

37.8425"

NOTE: All Raster Art (jpg, tiff,psd, png, etc.) must be at least 100 dpi at print size.

Image Area 15.18" W x 32.1" H