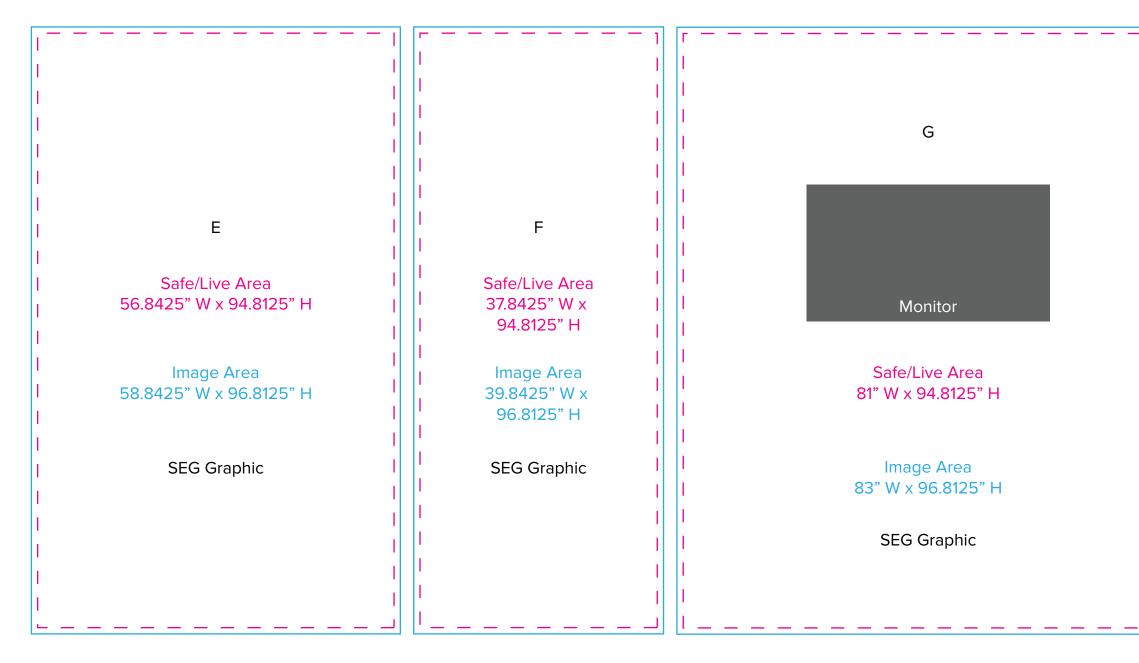

Graphic Template 10 x 20 Inline Exhibit SEG Graphics, Sintra Door and Panel

NOTE: All Raster Art (jpg, tiff,psd, png, etc.) must be at least 100 dpi at print size.

Graphic Template 10 x 20 Inline Exhibit SEG Graphics

NOTE: 1/2" of graphic perimeter is hidden by extrusion