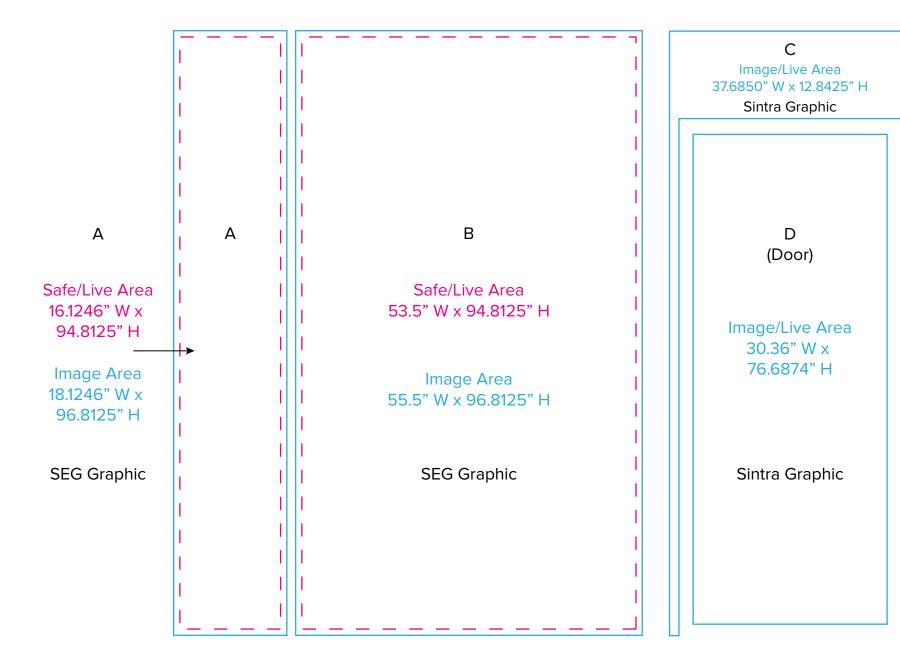

Graphic Template 10 x 20 Inline Exhibit SEG Graphics, Sintra Door and Panel

NOTE: All Raster Art (jpg, tiff,psd, png, etc.) must be at least 100 dpi at print size.

Graphic Template 10 x 20 Inline Exhibit SEG Graphics

NOTE: 1/2" of graphic perimeter is hidden by extrusion